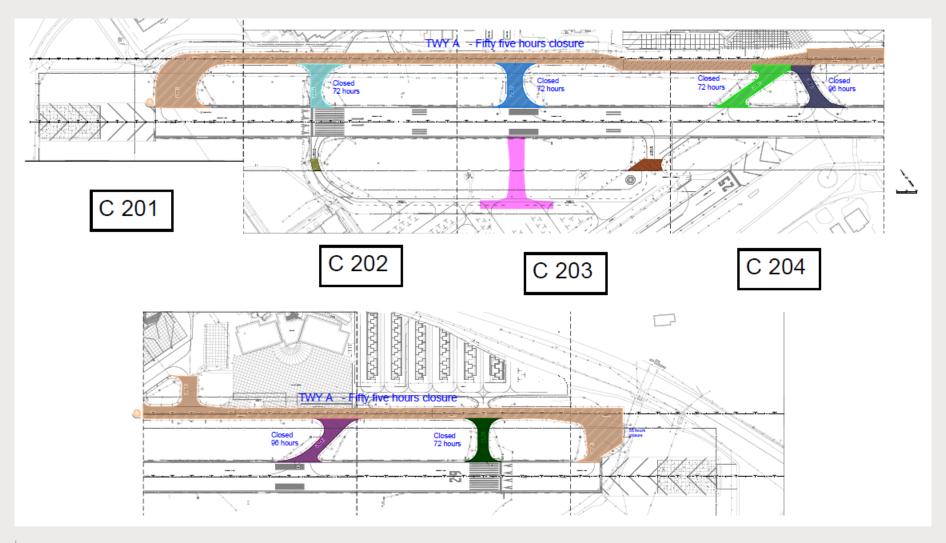

# **Taxiway Alpha Rehabilitation**

# SBP TAXIWAY REHAB PROJECT CLOSURE SCHEDULE

| MON    | TUE                    | WED                                                                                  | THU       | FRI         | SAT                                                                                                                                                                                                                                                                                                       |
|--------|------------------------|--------------------------------------------------------------------------------------|-----------|-------------|-----------------------------------------------------------------------------------------------------------------------------------------------------------------------------------------------------------------------------------------------------------------------------------------------------------|
| JGUST  |                        |                                                                                      |           | 1           | 2                                                                                                                                                                                                                                                                                                         |
| 4      | 5                      | 6                                                                                    | 7         | 8           | 9                                                                                                                                                                                                                                                                                                         |
|        | 8 H R N                | IGHTLY CL                                                                            | OSURE (9P | M - 5 A M ) |                                                                                                                                                                                                                                                                                                           |
| 11     | 12                     | 13                                                                                   | 14        | 15          | 16                                                                                                                                                                                                                                                                                                        |
|        | 8HR N                  | IGHTLY CL                                                                            | OSURE (9P | M - 5 A M ) |                                                                                                                                                                                                                                                                                                           |
| 18     | 19                     | 20                                                                                   | 21        | 22          | 23                                                                                                                                                                                                                                                                                                        |
|        | 8HR N                  | IGHTLY CL                                                                            | OSURE (9P | M - 5 A M ) |                                                                                                                                                                                                                                                                                                           |
| 25     | 26                     | 27                                                                                   | 28        | 29          | 30                                                                                                                                                                                                                                                                                                        |
|        | 8HR N                  | GHTLY CL                                                                             | OSURE (9P | M - 5 A M ) |                                                                                                                                                                                                                                                                                                           |
|        | 2                      | 3                                                                                    | 4         | 5           | 6                                                                                                                                                                                                                                                                                                         |
| TEMBER |                        |                                                                                      | 10HR CL   | .OSURE (71  | PM-5AM)                                                                                                                                                                                                                                                                                                   |
| 8      | 9                      | 10                                                                                   | 11        | 12          | 13                                                                                                                                                                                                                                                                                                        |
|        | 10HR N                 | IGHTLY CL                                                                            | OSURE (7P | M-5AM)      |                                                                                                                                                                                                                                                                                                           |
| 15     | 16                     | 17                                                                                   | 18        | 19          | 20                                                                                                                                                                                                                                                                                                        |
|        | 10 H R N               | IGHTLY CL                                                                            | OSURE (7P | M-5AM)      |                                                                                                                                                                                                                                                                                                           |
| 22     | 23                     | 24                                                                                   | 25        |             | !                                                                                                                                                                                                                                                                                                         |
| (9/22  | 5HR CLOSU<br>7AM - 2PM | RE<br>9/24)                                                                          |           | C           |                                                                                                                                                                                                                                                                                                           |
|        | 11 18 25 TEMBER 8      | JGUST  4 5 8 HR N  11 12 8 HR N  25 26 8 HR N  27 TEMBER  8 9 10 HR N  15 16 10 HR N | 11        | 10          | UGUST  4 5 6 7 8 8HR NIGHTLY CLOSURE (9PM-5AM)  11 12 13 14 15 8HR NIGHTLY CLOSURE (9PM-5AM)  18 19 20 21 22 8HR NIGHTLY CLOSURE (9PM-5AM)  25 26 27 28 29 8HR NIGHTLY CLOSURE (9PM-5AM)  2 3 4 5 TEMBER  8 9 10 11 12 10HR CLOSURE (7PM-5AM)  15 16 17 18 19 10HR NIGHTLY CLOSURE (7PM-5AM)  22 23 24 25 |