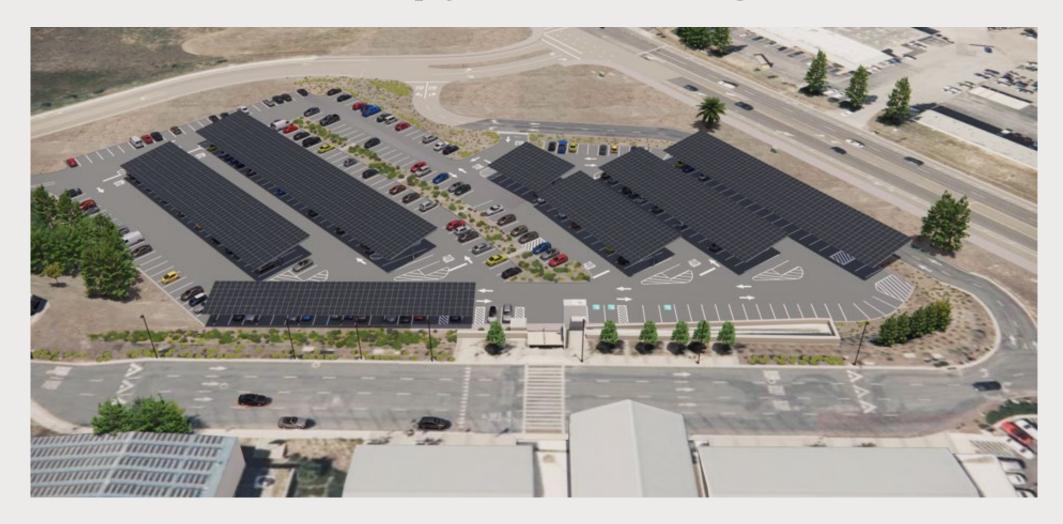

| 0%       |



# Oceano Airport (L52)

| Tie-Down Type                               | <b>Current Rent</b> | Future Rent                   | Increase |
|---------------------------------------------|---------------------|-------------------------------|----------|
| Tie-Downs                                   | \$50/month          | \$55/month                    | 10%      |
| Privately-Owned<br>Hangars (Ground<br>Rent) | \$0.95/sq.ft./year  | \$1.00/sq.ft./year            | 5.3%     |
| County-Owned<br>Hangars                     | Varies              | \$2.50-<br>\$4.00/sq.ft./year |          |



# **Construction Updates**

#### **Paved Parking Lot 5**

- Now Open
- Paid Customer Parking until Fall 2025
- Rental Car Lot from Fall 2025





# **Solar Canopy in Parking Lot 4**





# **Construction: June – November 2025**





# **Taxiway Alpha Rehabilitation**





# SBP TAXIWAY REHAB PROJECT CLOSURE SCHEDULE

| MON    | TUE                    | WED                                                                                  | THU       | FRI         | SAT                                                                                                                                                                                                                                                                                                       |
|--------|------------------------|--------------------------------------------------------------------------------------|-----------|-------------|-------------------------------------------------------------------